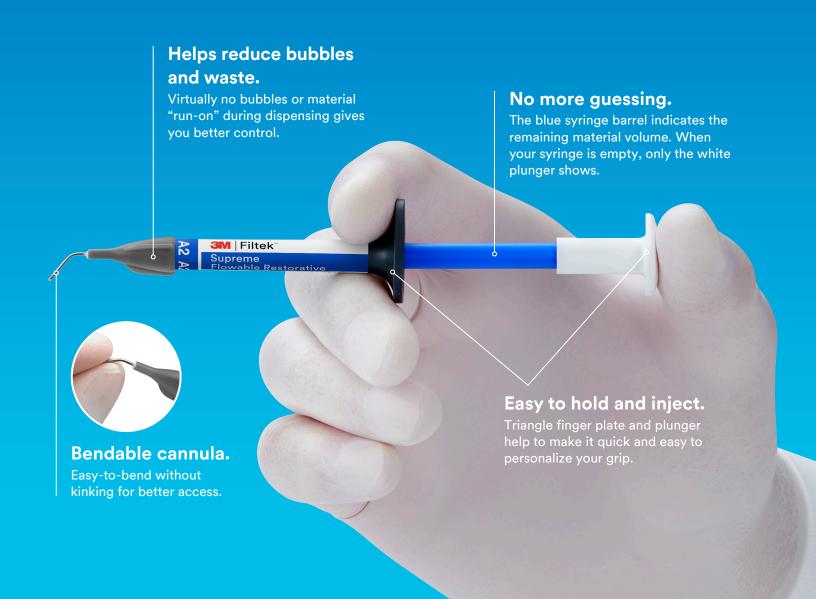

# Now our most popular flowable is easier to inject.

3M™ Filtek™ Supreme Ultra Flowable Restorative is available in a new ergonomic-designed syringe. Designed for improved comfort and easier injection, this new product is called 3M™ Filtek™ Supreme Flowable Restorative.

#### **Key benefits**

- Virtually no bubbles or material "run-on"
- Easy-to-bend cannula for improved access
- Ergonomic-design is easy to hold and inject
- Excellent adaptation, polish retention and wear resistance
- Versatile for a wide range of indications and techniques