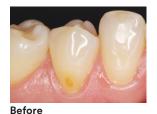

#### **Clinical Cases**

3M™ Filtek™ Supreme Flowable Restorative offers a smooth transition from material to tooth for esthetic restorations.

Flowable placement

Photos courtesy of Dr. Gunnar Reich, Munich, Germany.