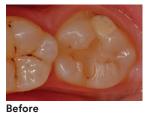

3M™ Filtek™ Supreme Flowable Restorative adapts easily and seals the margin.

Flowable placement

Photos courtesy of Dr. Giuseppe Chiodera, Brescia, Italy.