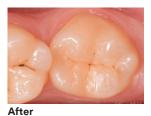

3M™ Filtek™ Supreme Flowable Restorative adapts easily and seals the margin.

Flowable placement

Photos courtesy of Dr. Giuseppe Chiodera, Brescia, Italy.