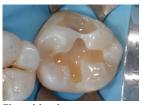

3M™ Filtek™ Supreme Flowable Restorative adapts easily and seals the margin.

Flowable placement

Photos courtesy of Dr. Giuseppe Chiodera, Brescia, Italy.