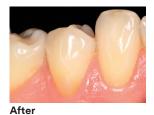

#### **Clinical Cases**

3M™ Filtek™ Supreme Flowable Restorative offers a smooth transition from material to tooth for esthetic restorations.

Flowable placement

Photos courtesy of Dr. Gunnar Reich, Munich, Germany.