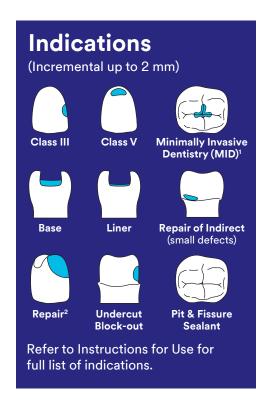

#### **Key benefits**

- Virtually no bubbles or material "run-on"
- Easy-to-bend cannula for improved access
- Ergonomic-design is easy to hold and inject
- Excellent adaptation, polish retention and wear resistance
- Versatile for a wide range of indications and techniques

<sup>&</sup>lt;sup>1</sup> Including small, non stress-bearing occlusal restorations.

<sup>&</sup>lt;sup>2</sup> Repair of acrylic temporary and composite resin.